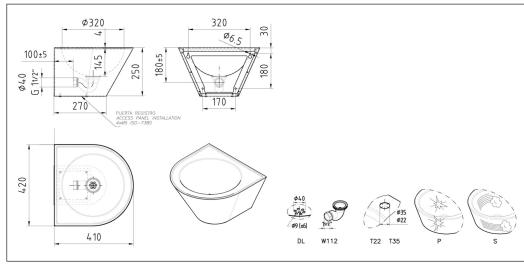

## Wash basin LVR-32

Art. no. LVR-32-ST GTIN 7393069023855 Art. no. LVR-32-ST-R GTIN 7393069023862

Overall dimension in mm 410 x 420 x 250

Depth in mm 250

Material Stainless steel AISI 304

Material thickness in mm 1 / 1,5

## **Description**

Wall hung wash basin made of stainless steel. Supplied with a perforated drain (Vandal proof and hygienic without plug). A vandal-proof waste valve and bottle trap of 1 1/2". With removable inspection panel with security screws at the bottom.

LVR-32-ST without tap hole. LVR-32-ST-R with Ø35mm tap hole on the right side.