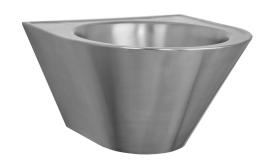

## **Description**

Wall hung wash basin made of stainless steel. Supplied with a perforated drain (Vandal proof and hygienic without plug). A vandal-proof waste valve and bottle trap of 1 1/2". With removable inspection panel with security screws at the bottom.