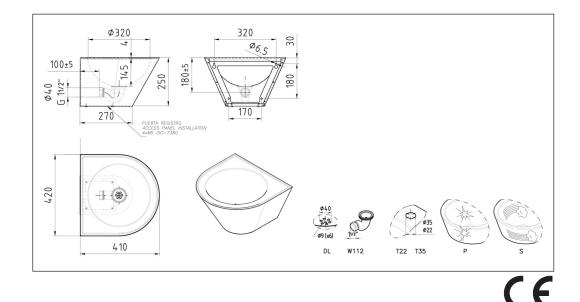

## Drink. fountain LVR-32-S-DFB

Art. no. GTIN LVR-32-S-DFB 7393069023886

Overall dimension in mm Depth in mm Material Material thickness in mm Gross weight in kg Net weight in kg 410 x 420 x 250 250 Stainless steel AISI 304 1 / 1,5 6.20 5.00

## Description

Wall hung drinking fountain made of stainless steel. Supplied with a perforated drain (Vandal proof and hygienic without plug). With closed shroud for concealed in- and outlet and removable inspection panel with security screws at the bottom. Supplied with integrated waste, water trap, water bubbler and bottle filler.