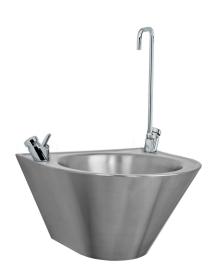

## Drink. fountain LVR-32-S-DFB

Art. no. GTIN LVR-32-S-DFB 7393069023886

Overall dimension in mm Depth in mm Material Material thickness in mm Gross weight in kg Net weight in kg 410 x 420 x 250 250 Stainless steel AISI 304 1 / 1,5 6.20 5.00

## Description

Wall hung drinking fountain made of stainless steel. Supplied with a perforated drain (Vandal proof and hygienic without plug). With closed shroud for concealed in- and outlet and removable inspection panel with security screws at the bottom. Supplied with integrated waste, water trap, water bubbler and bottle filler.