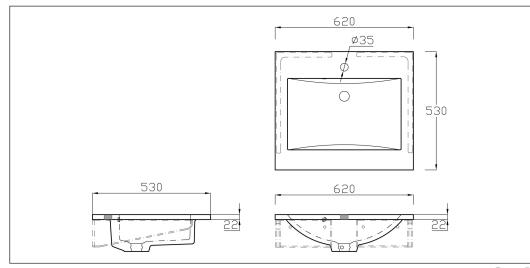

620x530x150

Overall dimension in mm Waste hole dim. in mm Outlet dimension in mm Material

42 1 1/4" Marble / polyester Gross weight in kg 28.00 Net weight in kg 22.00