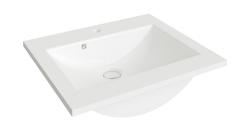

## **Description**

Mineral Flow in marble white satin with streamlined wash basin and integrated brackets, for wall mounting. Delivered with overflow and tap hole. Also available without taphole/overflow. 1 1/4" waste in chrome or marble white satin are available as accessory.