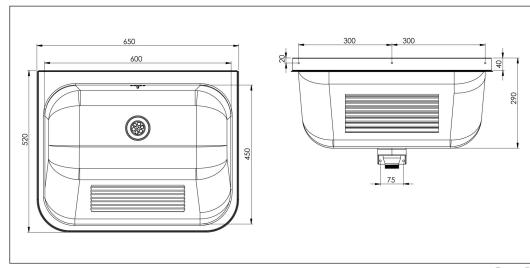

## Utility sink TempraWall60S1

Art. no. TEMPRA60S1
GTIN 8719585006438
Art. no. TEMPRA60S1R
GTIN 8719585007572

Overall dimension in mm  $650 \times 520 \times 290$ 

Depth in mm 250

**Bowl dim. in mm**  $600 \times 450 \times 250$ 

Waste hole dim. in mm 52 Volume in L 47

Material **AISI 304** Material thickness in mm 1,2 Installation height in mm 900 Product load in N 1500 Gross weight in kg 5.50 Net weight in kg 4.00 Weight, pallet 93.60 Pcs per pallet 14