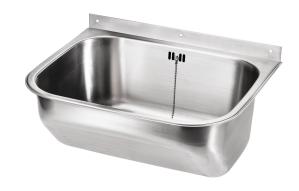

## Utility sink TempraWall60S1

Art. no. TEMPRA60S1
GTIN 8719585006438
Art. no. TEMPRA60S1R
GTIN 8719585007572

Overall dimension in mm  $650 \times 520 \times 290$ 

Depth in mm 250

**Bowl dim. in mm**  $600 \times 450 \times 250$ 

## **Description**

Utility sink in stainless steel for wall mounting. Including supporting bracket, backstand, waste with plug and overflow, screws and plugs.

Tempra60S1 without taphole.
Tempra60S1R with taphole to the right.