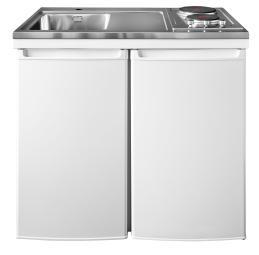

## **Description**

Culina is a brand new Intra mini kitchen with modern top in pure Scandinavian design and large bowls with clean lines. Practical wet zone with space for chopping board that easily can be moved from the wet zone and over the bowl. The chopping board can also be used as a cover tray and changes the size of the working area. The straight edges (K7) provide a modern and slim look.

Comes with hot plate unit, steel cabinet, refrigerator and kitchen sink. There are several accessories designed for the bowls.

CKCUL1000-KP-UK without refrigerator.

Optional