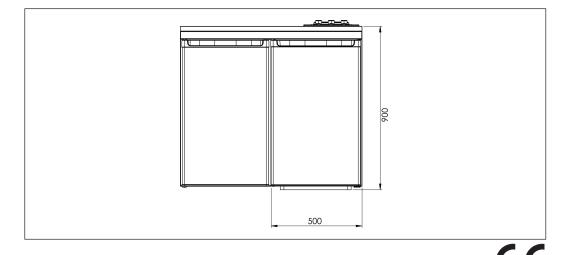

## IntraCulina KP CKCUL1000-KP

CKCUL1000L-KP Art. no. **GTIN** 7393069025477

Ref. no 6503500

CKCUL1000R-KP Art. no. **GTIN** 7393069025460

Overall dimension in mm Bowl dim. in mm Waste hole dim. in mm Gross weight in kg Net weight in kg **Energy class refrigerator** 

1000 x 610 x 900 340 x 380 x 160 97 77.00 60.00

Ε