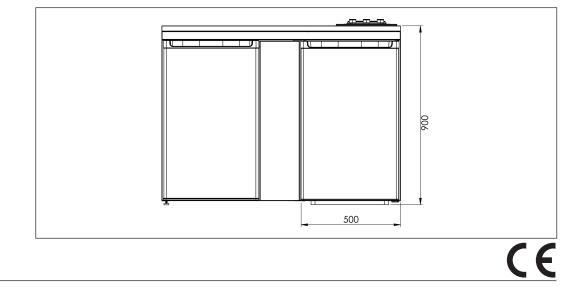

## IntraCulina KP CKCUL1200-KP

Art. no. GTIN Art. no. GTIN CKCUL1200L-KP 7393069025491 CKCUL1200R-KP 7393069025484

|  | ↓ | H |  |
|--|---|---|--|
|  | ¥ | F |  |

Overall dimension in mm Bowl dim. in mm Waste hole dim. in mm Gross weight in kg Net weight in kg Energy class refrigerator 1200 x 610 x 900 520 x 380 x 180 97 83.00 66.00 E