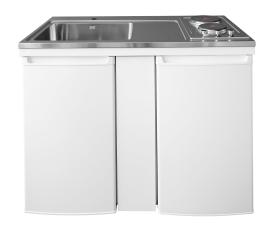

## Description

Culina is a brand new Intra mini kitchen with modern top in pure Scandinavian design and large bowls with clean lines. Practical wet zone with space for chopping board that easily can be moved from the wet zone and over the bowl. The chopping board can also be used as a cover tray and changes the size of the working area. The straight edges (K7) provide a modern and slim look.

Comes with hot plate unit, steel cabinet, refrigerator and kitchen sink. There are several accessories designed for the bowls.

CKCUL1200-KP-UK without refrigerator.

Optional