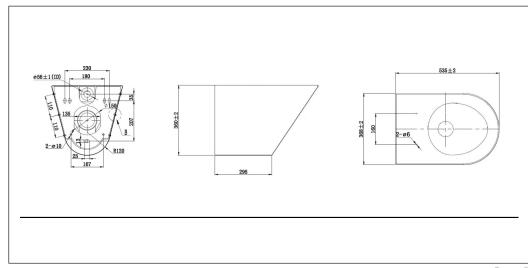

## Toilet WCVE

Art. no. GTIN

WCVE 8719585009699

Overall dimension in mm Inlet dimension in mm Outlet dimension in mm Material Installation height in mm Product load in N 360 x 535 x 362 56,3 100 AISI 304 400 4000