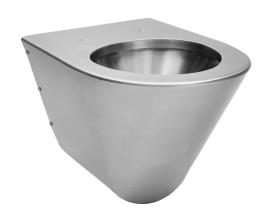

## Toilet WCVE

Art. no. GTIN

WCVE 8719585009699

Overall dimension in mm Inlet dimension in mm Outlet dimension in mm Material Installation height in mm Product load in N 360 x 535 x 362 56,3 100 AISI 304 400 4000

## **Description**

Wall mounted toilet in stainless steel. With holes for toilet seat. Supplied as standard with P-trap, wall bracket and sound reducing foam. To be installed in combination with built-in cistern. Seat is available on request.