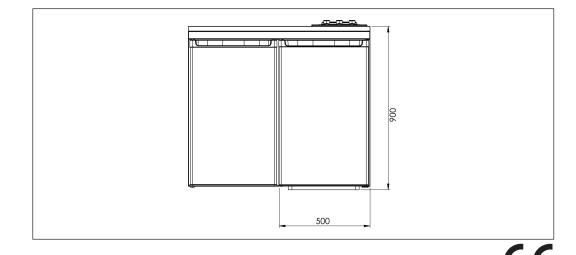

## IntraCulina KP CKCUL1000-KP

CKCUL1000L-KP-UK Art. no. **GTIN** 7393069025514

Ref. no 688182100 DB no. 2304018

CKCUL1000R-KP-UK Art. no. 7393069025507 **GTIN** 

Overall dimension in mm Bowl dim. in mm Waste hole dim. in mm Gross weight in kg Net weight in kg

1000 x 610 x 900 340 x 380 x 160 97 77.00

60.00