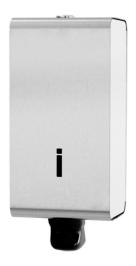

## **Description**

Icon Soap dispenser in stainless steel. The dispenser is supplied with a 1 litre plastic container for refill. The dispenser dispenses soap with every push. There is a refill window at the front of the dispenser so it is easy to see if the container needs to be refilled. Grinded finish.