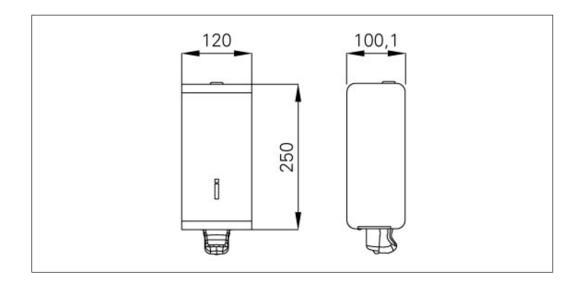

## Icon ICS1M

Art. no. GTIN

ICS1M 7393069021592

Overall dimension in mm Material Material thickness in mm Installation height in mm Gross weight in kg Weight, pallet Pcs per pallet Design 120 x 100 x 250 AISI 304 1,25/1,00 1350mm til topp 1.70 305.50 165 Odd Thorsen