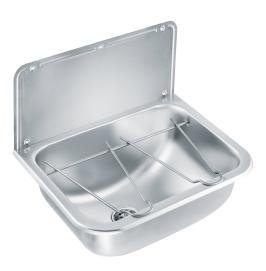

## Bucket sink GUB3

Art. no. GTIN GUB3 7393069023114

Overall dimension in mm Depth in mm Bowl dim. in mm Material Material thickness in mm Installation height in mm Product load in N Gross weight in kg Weight, pallet Pcs per pallet 455 x 340 x 412 217 400 x 290 x 217 AISI 304 0,9 600 1000 4.50 135.40 24

## Description

Bucket sink in stainless steel for wall mounting. Supplied with wall panel, Ø100mm grated waste and a bucket grid. Waste and wall bracket in mounted onto the sink from the supplier.

## Installation

Waste and wall bracket are pre-mounted on the sink by the supplier. Fasten the mounting description to the wall and drill holes and fasten the sink accordingly. Secure the wall panel to sink and wall.