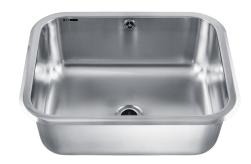

## Bowl SK5020inset

Art. no.

SK5020NEDF 7055570001516

Overall dimension in mm  $560 \times 460 \times 200$ 

Depth in mm 200

**Bowl dim. in mm** 500 x 400 x 200

**Cut-out dimension, inset** 

**model** 520 x 420, R80

Radius 80
Waste hole dim. in mm Ø52
Material AISI 304
Material thickness in mm 0,9
Gross weight in kg 4.10
Pcs per pallet 24

## **Description**

Commercial bowl SK5020 for inset. Supplied with fastening clips and 1 1/2" waste with plug and overflow.