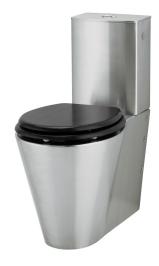

## Toilet WCK4-HC

Art. no.

WCK4-HC 7055570015476

Pcs per pallet

10

## **Description**

Floor standing toilet in stainless steel for handicapped people. Supplied as standard with 6 liters cistern, black seat/lid (TBTOSEAT9) service hatch and sound reduction foam. Supplied with P-trap. Extension pipe/and or S-pipe to be sourced locally. To comply with regulations for installations for handicapped it is recommended to install the toilet on a solid, narrow, wall frame/fixing.