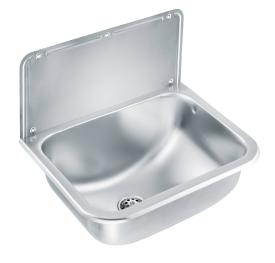

## Bucket sink GUB

Art. no. GUB1

**GTIN** 7393069023046

Art. no. GUB2

**GTIN** 7055570001066

Overall dimension in mm 455 x 340 x 412

Depth in mm 217

**Bowl dim. in mm**  $400 \times 290 \times 217$ 

Waste hole dim. in mm 52 Material **AISI 304** Material thickness in mm 0,9 Installation height in mm 600 Product load in N 1000 Gross weight in kg 3.60 Weight, pallet 133.00 Pcs per pallet 30

## **Description**

Bucket sink in stainless steel for wall mounting. Supplied with wall panel in stainless steel, supporting bracket and 1 1/2" grated waste.