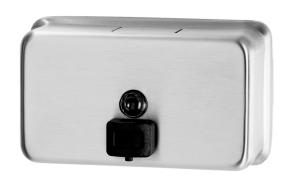

## **Description**

Soap Dispenser for wall mounting, for refilling of soap. Soap must not contain any Cloric acid. Container for 1,18 liter of soap, refill door on top with special key provided. Pushbutton for soap operation.

## Installation

Wall mounting plate in provided. To be mounted to the wall with screws special for the wall contruction. Unit is secured to interlocking wedge bracket and locked in place by a locking screw (supplied) installed through hinged refill door at top.