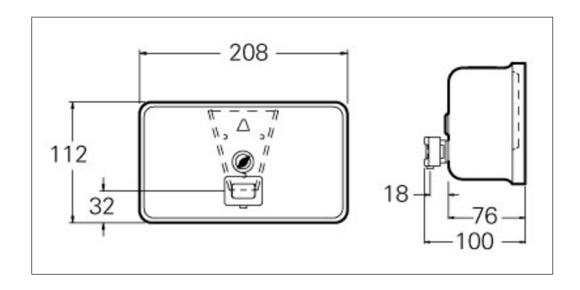

## Easy ASI0345

Art. no. AS

ASI0345 4005683049311

Overall dimension in mm  $208 \times 112 \times 100$ 

Volume in L1,18MaterialAISI 304Material thickness in mm0,8Installation height in mm1066Gross weight in kg0.95Net weight in kg0.70