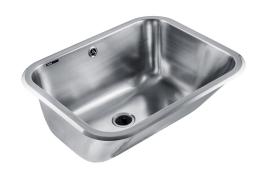

## Utility sink VK60inset

**Art. no.** VK60NF 7393069022407

Overall dimension in mm  $660 \times 510 \times 250$ 

Depth in mm 250

Bowl dim. in mm 600 x 450 x 250

Cut-out dimension, inset

**model** 620 x 470, R80

Waste hole dim. in mm Ø52

Volume in L 47

Material AISI 304

Material thickness in mm 0,9

Gross weight in kg 4.80

Weight, pallet 101.80

Pcs per pallet 16

## **Description**

Utility sink in stainless steel, for inset. Supplied with fixing clips and hole for overflow.