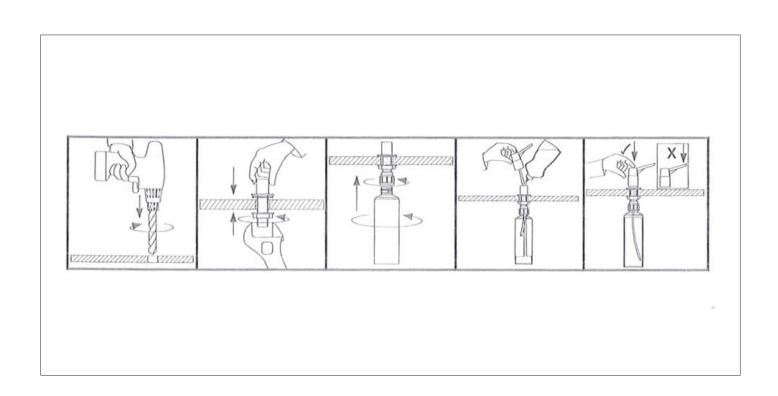

# Accessory SD

Art. no. SD

**GTIN** 5708563008222





### **Description**

Soap dispenser in chrome plated brass - with plastic bottle for soap. Refilling of soap to be done from top.

Hole in countertop to be 27mm.

SD Bottle 175 x 57 mm Pump 66 x 72 mm Spout 52 mm

SD-LONG Bottle 230 x 57 mm Pump 65,5 x 103 mm Spout 83 mm

If the detergent is viscous, mix it with 50% water. Avoid the detergent ZALO as it is viscous and can cause blockages.

Overall dimension in mm 175x57 + 66x72





## Installation SD

See instructions at the bottom of pg.





### Maintenance SD

#### Care instructions

Lift the pump handle out of the bottle.

- 2. Rinse the pump under running hot water. Remove coagulated detergent residues.
- 3. Fill a bowl with warm water.
- 4. Place the pipe in the water and pump hot water through the pipe and the dispenser.
- 5. Continue to pump hot water through the pump dispenser until the water flows freely through the spout so that coagulated detergent does not block the water flow.

We recommend that you do this cleaning regularly. A

dispenser that is not cleaned as described is not covered by the warranty in the event of corrosion or stoppage. Always add detergent from above, without unscrewing the bottle underneath. To avoid vacuum, use a funnel when filling and do not fill with detergent all the way to the top.