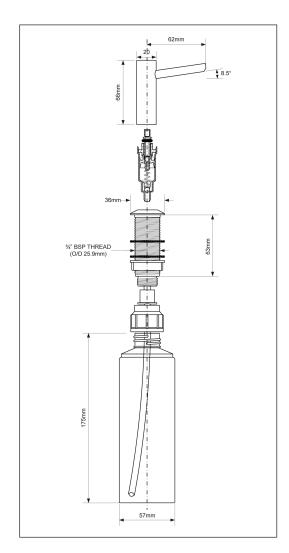

### **Description**

Soap dispenser in chrome plated brass - with plastic bottle for soap. Refilling of soap to be done from top.

Hole in countertop to be 27mm.

SD Bottle 175 x 57 mm Pump 66 x 72 mm Spout 52 mm

SD-LONG Bottle 230 x 57 mm Pump 65,5 x 103 mm Spout 83 mm

If the detergent is viscous, mix it with 50% water. Avoid the detergent ZALO as it is viscous and can cause blockages.

Overall dimension in mm 175x57 + 66x72