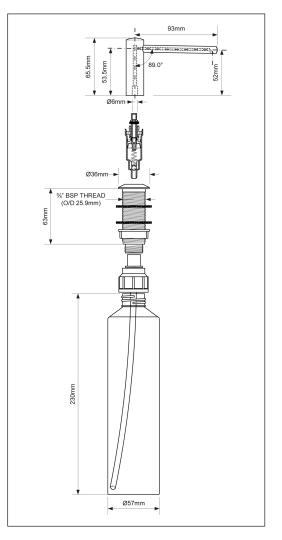

### SD-LONG

Bottle 230 x 57 mm Pump 65,5 x 103 mm Spout 83 mm

If the detergent is viscous, mix it with 50% water. Avoid the detergent ZALO as it is viscous and can cause blockages.

**Overall dimension in mm** 230 x 57 + 65,5 x 103