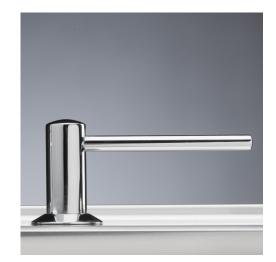

## Accessory SD-long

Art. no. GTIN SD-LONG 7055570015100

#### Description

Soap dispenser in chrome plated brass - with plastic bottle for soap. Refilling of soap to be done from top. Extra long spout. Hole in countertop to be 27mm.