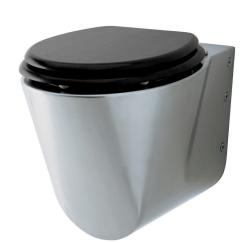

## **Description**

Wall mounted toilet in stainless steel. Supplied as standard with P-trap, wall bracket and sound reducing foam. To be installed in combination with built-in cistern.

Seat is available on request, TBTOSEAT9.