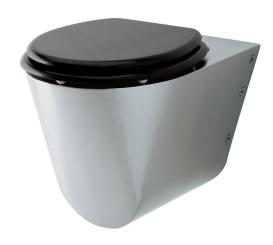

## Toilet WCV4E

**Art. no.** WCV4E **GTIN** 7055570015452

Overall dimension in mm 360 x 535 x 362 Inlet dimension in mm 56,3 Outlet dimension in mm 100 Material **AISI 304** Installation height in mm 400 4000 Product load in N Gross weight in kg 12.30 Pcs per pallet 20

## **Description**

Wall mounted toilet in stainless steel. Supplied as standard with P-trap, wall bracket and sound reducing foam. To be installed in combination with built-in cistern.

Seat available on request, TBTOSEAT4.