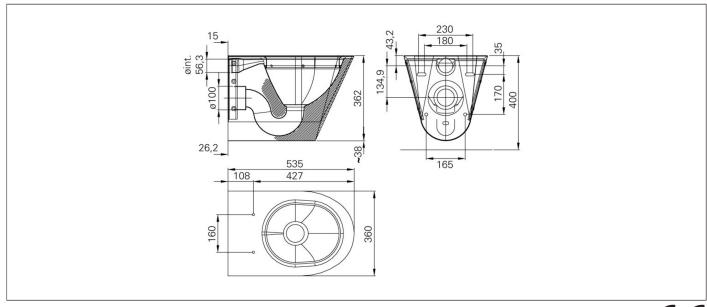

## Toilet WCV4E

**Art. no.** WCV4E **GTIN** 7055570015452

Overall dimension in mm 360 x 535 x 362 Inlet dimension in mm 56,3 Outlet dimension in mm 100 Material **AISI 304** Installation height in mm 400 4000 Product load in N Gross weight in kg 12.30 Pcs per pallet 20