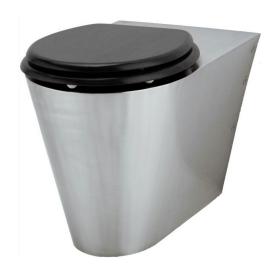

## Toilet WCG4E

Art. no. GTIN

WCG4E 7055570015414

Overall dimension in mm 360 x 535 x 400 Inlet dimension in mm 56,3 Outlet dimension in mm 100 Material **AISI 304** Installation height in mm 400 4000 Product load in N Gross weight in kg 13.00 Pcs per pallet 20

## **Description**

Floor standing toilet in stainless steel. Supplied as standard with P-trap, wall bracket and sound reducing foam. To be installed in combination with built-in cistern.

Seat available on request, TBTOSEAT4.