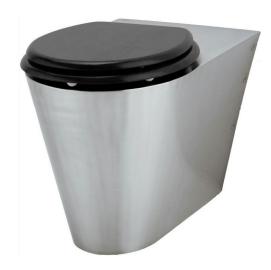

## Toilet WCG4E-HC

Art. no. GTIN

WCG4E-HC 7055570015421

Overall dimension in mm 360 x 700 x 500 Inlet dimension in mm 56,3 Outlet dimension in mm 100 Material **AISI 304** Installation height in mm 500 Product load in N 4000 16.00 Gross weight in kg Pcs per pallet 10

## **Description**

Floor standing toilet in stainless steel. Supplied as standard with P-trap, wall bracket, service hatch and sound reducing foam. To be installed in combination with built-in cistern. Seat available on request, TBTOSEAT4.