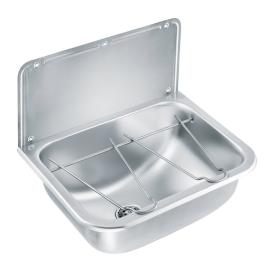

## Bucket sink GUB

Art. no.

GUB2 7055570001066

Overall dimension in mm  $455 \times 340 \times 412$ 

Depth in mm 217

**Bowl dim. in mm**  $400 \times 290 \times 217$ 

Waste hole dim. in mm 52
Material AISI 304
Material thickness in mm 0,9
Installation height in mm 600
Product load in N 1000
Gross weight in kg 3.50
Pcs per pallet 30

## **Description**

Bucket sink in stainless steel for wall mounting. Supplied with wall panel in stainless steel, supporting bracket, bucket grid and 1 1/2" grated waste.

## Installation

Fix waste and supporting bracket to the sink. Fasten sink to the wall through the two holes in the supporting bracket and the holes in the upstand in the rear of the sink. Fix wall panel parallel to the upstand and the fixing holes in the top corners of the wall panel. Screws and plugs are supplied.