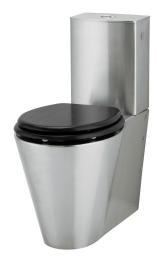

## **Description**

Floor standing toilet in stainless steel for handicapped people. Supplied as standard with 6 liters cistern, black seat/lid (TBTOSEAT9) service hatch and sound reduction foam. Supplied with P-trap. Extension pipe/and or S-pipe to be sourced locally. To comply with regulations for installations for handicapped it is recommended to install the toilet on a solid, narrow, wall frame/fixing.