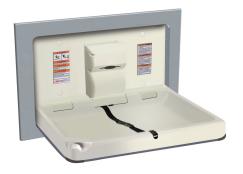

## **Description**

Baby Changing Station - Recessed Unit features welded stainless steel for long and reliable use. Exposed surfaces are satin finish. Easy one-handed operation is assisted by a pull handle and concealed spring.

The changing surface is high-impact-resistant plastic for easy cleaning. Its adjustable safety strap and (136 kg) load capacity assures child protection. Complies with Handicapped Accessibility codes.