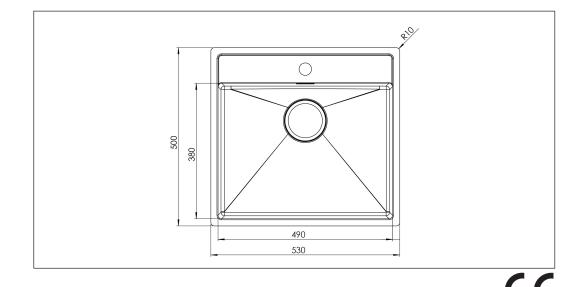

## **Baltic BALTIC500TH**

Art. no. **GTIN** 

**BALTIC500THF** 5708563194666

**Cabinet size** Overall dimension in mm Depth in mm

Bowl dim. in mm

**Cut-out dimension, inset** 

Net weight in kg

model 510x480 **Radius** R 10 Waste hole dim. in mm 96

Material EN 1.4301, AISI 304,

> SS2333 1,2

> > 5.00

60

180

530x500

490x380x180

Material thickness in mm Gross weight in kg 6.50