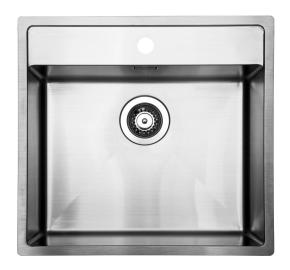

## **Description**

Baltic square bowl with rear space for tap. For under and flush mount. Delivered with basket waste, overflow and water trap. Without clips. Separate article number for inset and flush mount with clips: Baltic500THF.