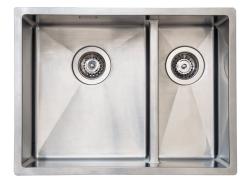

## Description

Baltic square kitchen sink, 1½ bowls with low divider wall, for flush and under mount. The low divider wall allows the use of either two separate bowls, or the entire sink when washing large oven trays for example.