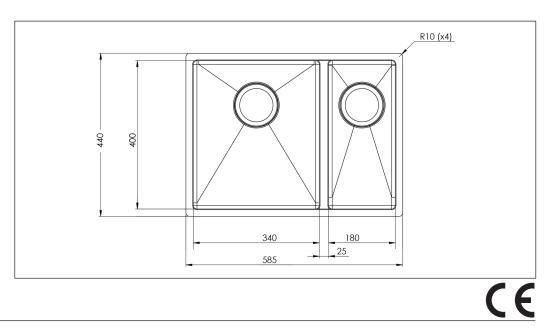

## Baltic BALTIC585SH-LW

Art. no. GTIN BALTIC585SHL-LW 7393069023206

| Cabinet size             | 60      |
|--------------------------|---------|
| Overall dimension in mm  | 585x44  |
| Depth in mm              | 180     |
| Bowl dim. in mm          | 340x40  |
| Small bowl dim. in mm    | 180x40  |
| Radius                   | R 10    |
| Waste hole dim. in mm    | 96      |
| Material                 | EN 1.43 |
|                          | SS233   |
| Material thickness in mm | 1,2     |
| Gross weight in ka       | 8 00    |

Gross weight in kg Net weight in kg 60 585x440 180 340x400x180 180x400x180 R 10 96 EN 1.4301, AISI 304, SS2333 1,2 8.00 7.00