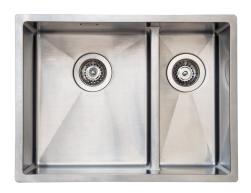

## **Description**

Baltic square kitchen sink, 1½ bowls with low divider wall, for flush and under mount. The low divider wall allows the use of either two separate bowls, or the entire sink when washing large oven trays for example.

Delivered with basket waste, overflow and water trap. Without clips.

Separate article number for flush mount with clips: Baltic585SHF-LW

Optional