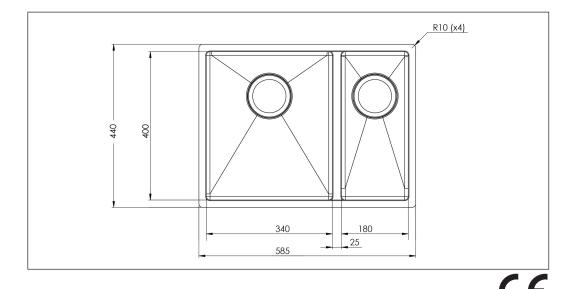

## Baltic BALTIC585SH-LW

Art. no.

BALTIC585SHLF-LW 7393069023213

Cabinet size
Overall dimension in mm
Depth in mm
Bowl dim. in mm

Small bowl dim. in mm Cut-out dimension, inset model

Radius Waste hole dim. in mm