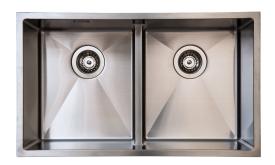

## Baltic BALTIC745D-LW

Art. no. GTIN BALTIC745D-LW 7393069023695

Cabinet size
Overall dimension in mm
Depth in mm

**Depth in mm** 180 **Bowl dim. in mm** 340 x 400 x 180

Radius R 10

Waste hole dim. in mm 97

Material EN 1.4301, AISI 304,

SS2333

745 x 440

80

Material thickness in mm1,2Gross weight in kg10.00Net weight in kg8.50

## **Description**

Baltic square kitchen sink, 2 bowls with low divider wall, for flush and under mount. The low divider wall allows the use of either two separate bowls, or the entire sink when washing large oven trays for example.

Delivered with basket waste, overflow and water trap. Without clips.

Separate article number for flush mount with clips: Baltic745DF-LW

Optional