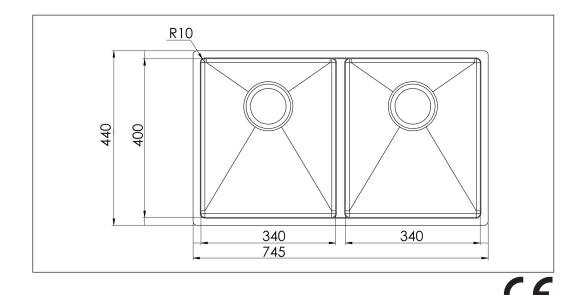

## Baltic BALTIC745D-LW

Art. no. GTIN BALTIC745D-LW 7393069023695

Cabinet size
Overall dimension in mm
Depth in mm

**Depth in mm** 180 **Bowl dim. in mm** 340 x 400 x 180

Radius R 10

Waste hole dim. in mm 97

Material EN 1.4301, AISI 304,

SS2333

745 x 440

80

Material thickness in mm1,2Gross weight in kg10.00Net weight in kg8.50

## **Description**

Baltic square kitchen sink, 2 bowls with low divider wall, for flush and under mount. The low divider wall allows the use of either two separate bowls, or the entire sink when washing large oven trays for example.