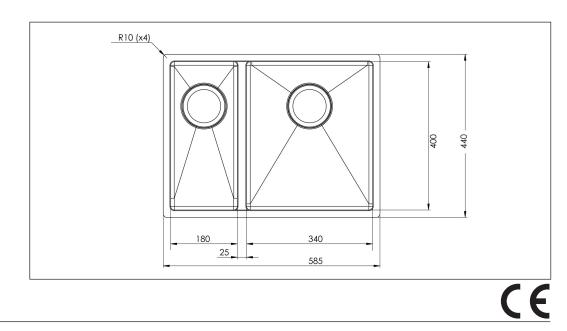

## Baltic BALTIC585SH-LW

Art. no. GTIN BALTIC585SHR-LW 7393069023718

| Cabinet size             | 60                   |
|--------------------------|----------------------|
| Overall dimension in mm  | 585x440              |
| Depth in mm              | 180                  |
| Bowl dim. in mm          | 340x400x180          |
| Small bowl dim. in mm    | 180x400x180          |
| Radius                   | R 10                 |
| Waste hole dim. in mm    | 96                   |
| Material                 | EN 1.4301, AISI 304, |
|                          | SS2333               |
| Material thickness in mm | 1,2                  |
| Gross weight in kg       | 8.00                 |
| Net weight in kg         | 7.00                 |