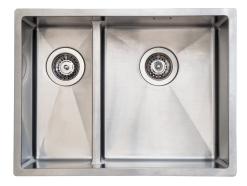

## Description

Baltic square kitchen sink, 1½ bowls with low divider wall, for flush and under mount. The low divider wall allows the use of either two separate bowls, or the entire sink when washing large oven trays for example.

Delivered with basket waste, overflow and water trap. Without clips.

Separate article number for flush mount with clips: Baltic585SHF-LW

Optional