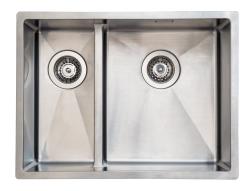

## **Description**

Baltic square kitchen sink, 1½ bowls with low divider wall, for flush and under mount. The low divider wall allows the use of either two separate bowls, or the entire sink when washing large oven trays for example.