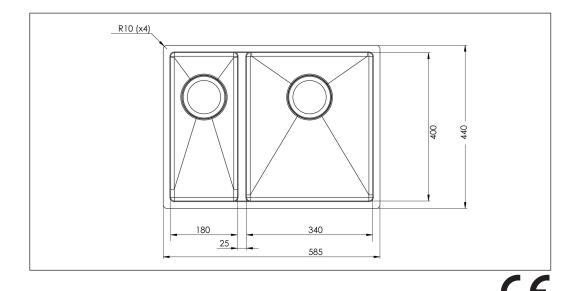

## Baltic BALTIC585SH-LW

**BALTIC585SHRF-LW** Art. no. **GTIN** 7393069023725 DB no. 2095200

**Cabinet size** Overall dimension in mm Depth in mm

Bowl dim. in mm 340x400x180 Small bowl dim. in mm 180x400x180 **Radius** R 10

60

180

96

585x440

EN 1.4301, AISI 304,

Waste hole dim. in mm

Material

SS2333 Material thickness in mm 1,2 Gross weight in kg 8.00 Net weight in kg 7.00