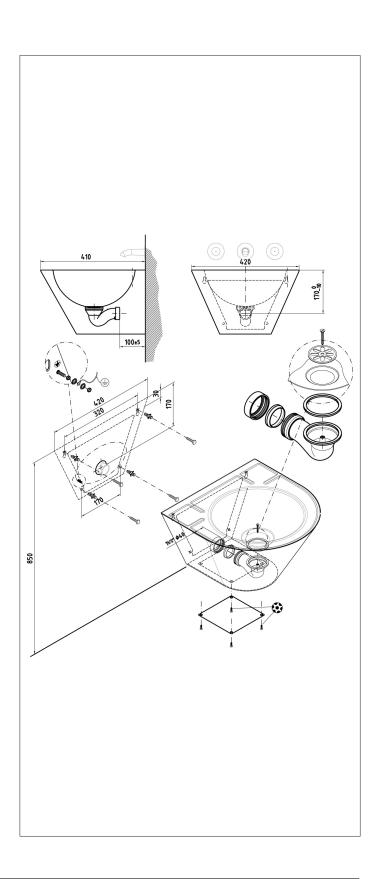

## Wash basin LVR-32

Art. no. GTIN

LVR-32-ST 7393069023855





Overall dimension in mm Depth in mm Material Material thickness in mm Gross weight in kg Net weight in kg 410 x 420 x 250 250 Stainless steel AISI 304 1 / 1,5 5.20 4.00

## **Description**

Wall hung wash basin made of stainless steel. Supplied with a perforated drain (Vandal proof and hygienic without plug). A vandal-proof waste valve and bottle trap of 1 1/2". With removable inspection panel with security screws at the bottom.

LVR-32-ST without tap hole. LVR-32-ST-R with Ø35mm tap hole on the right side.







## Installation LVR-32

See drawing.