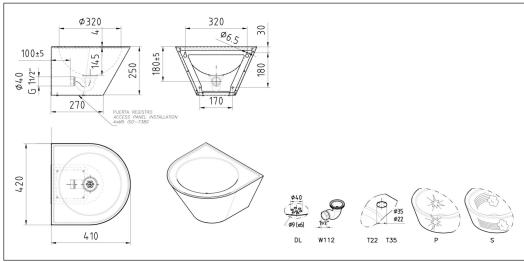

## Wash basin LVR-32

Art. no. GTIN

LVR-32-ST 7393069023855

Overall dimension in mm Depth in mm Material Material thickness in mm Gross weight in kg Net weight in kg 410 x 420 x 250 250 Stainless steel AISI 304 1 / 1,5 5.20 4.00

## **Description**

Wall hung wash basin made of stainless steel. Supplied with a perforated drain (Vandal proof and hygienic without plug). A vandal-proof waste valve and bottle trap of 1 1/2". With removable inspection panel with security screws at the bottom.

LVR-32-ST without tap hole. LVR-32-ST-R with Ø35mm tap hole on the right side.