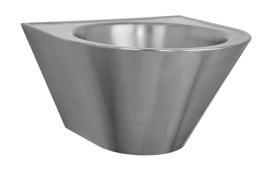

## Wash basin LVR-32

Art. no. GTIN

LVR-32-ST 7393069023855

Overall dimension in mm Depth in mm Material Material thickness in mm Gross weight in kg Net weight in kg 410 x 420 x 250 250 Stainless steel AISI 304 1 / 1,5 5.20 4.00

## **Description**

Wall hung wash basin made of stainless steel. Supplied with a perforated drain (Vandal proof and hygienic without plug). A vandal-proof waste valve and bottle trap of 1 1/2". With removable inspection panel with security screws at the bottom.