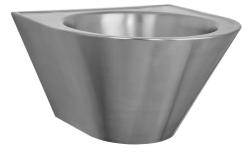

## Wash basin LVR-32

Art. no. GTIN LVR-32-ST-R 7393069023862

Overall dimension in mm Depth in mm Material Material thickness in mm Gross weight in kg Net weight in kg 410 x 420 x 250 250 Stainless steel AISI 304 1 / 1,5 5.20 4.00

## Description

Wall hung wash basin made of stainless steel. Supplied with a perforated drain (Vandal proof and more hygienic without plug). A vandal-proof waste valve and bottle trap of 1 1/2". With removable inspection panel with security screws at the bottom.