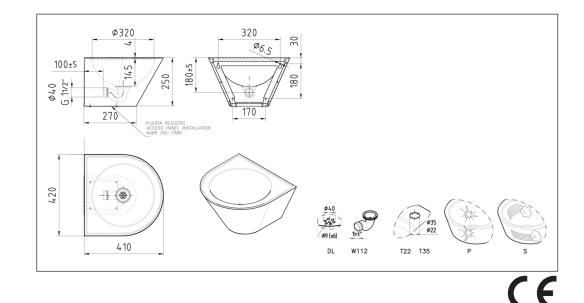

## Wash basin LVR-32

Art. no. GTIN LVR-32-ST-R 7393069023862

Overall dimension in mm Depth in mm Material Material thickness in mm Gross weight in kg Net weight in kg 410 x 420 x 250 250 Stainless steel AISI 304 1 / 1,5 5.20 4.00

## Description

Wall hung wash basin made of stainless steel. Supplied with a perforated drain (Vandal proof and more hygienic without plug). A vandal-proof waste valve and bottle trap of 1 1/2". With removable inspection panel with security screws at the bottom.

LVR-32-ST without tap hole. LVR-32-ST-R with Ø35mm tap hole on the right side.

## Installation LVR-32

See drawing.