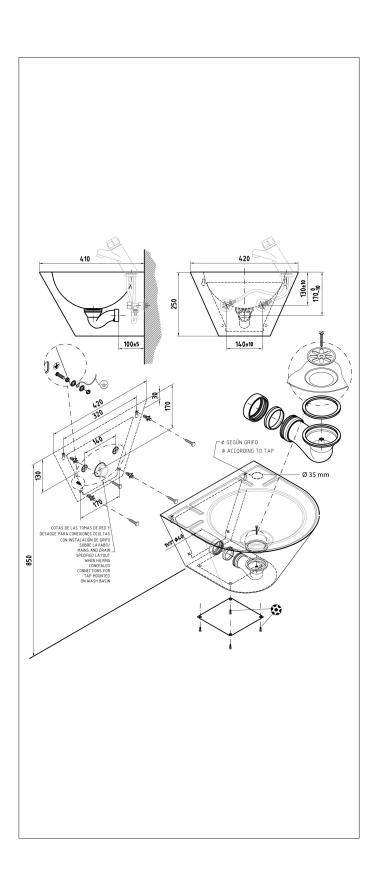

## Description

Wall hung wash basin made of stainless steel. Supplied with a perforated drain (Vandal proof and more hygienic without plug). A vandal-proof waste valve and bottle trap of 1 1/2". With removable inspection panel with security screws at the bottom.

## Installation LVR-32

See drawing.