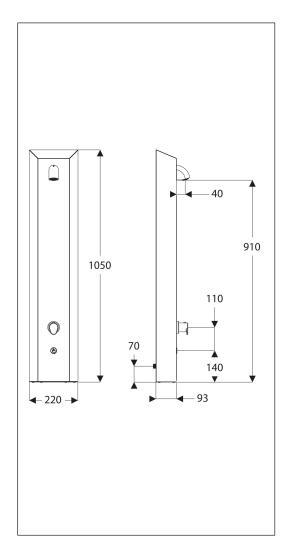

## Shower panel ELD02PT

Overall dimension in mm Gross weight in kg Net weight in kg 1050 x 93 x 220 8.00 8.00 24 V DC