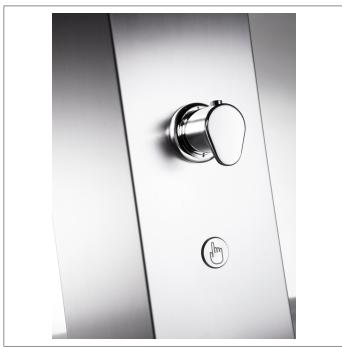

#### Installation

The shower panel can be connected to the electrical system in series, which is recommended in shower rooms with multiple showers to limit the need for maintenance.

When the touch button is activated with a light pressure, the shower starts to work. Flushing time is preset and can be programmed from 10 seconds to 310 seconds. The factory default preset flushing time is 120 seconds. If the user is finished by that time, the button can be touched again and the shower stops.

### Installation ELD02PT

The shower panel can be connected to the electrical system in series, which is recommended in shower rooms with multiple showers to limit the need for maintenance.

When the touch button is activated with a light pressure, the shower starts to work. Flushing time is preset and can be programmed from 10 seconds to 310 seconds. The factory default preset flushing time is 120 seconds. If the user is finished by that time, the button can be touched again and the shower stops.