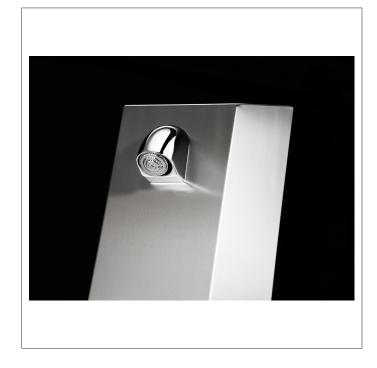

be programmed for regular



### Installation ELD02PT

The shower panel can be connected to the electrical system in series, which is recommended in shower rooms with multiple showers to limit the need for maintenance.

When the touch button is activated with a light pressure, the shower starts to work. Flushing time is preset and can be programmed from 10 seconds to 310 seconds. The factory default preset flushing time is 120 seconds. If the user is finished by that time, the button can be touched again and the shower stops.

The shower panel can be programmed for regular flushing to prevent the growth of legionella bacteria. This is not preset from the factory. If desired, remote control for programming can be purchased separately.

The flush head can be adjusted to the desired angle.