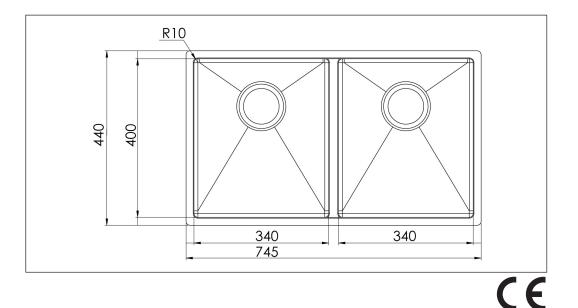

## Baltic BALTIC745D-LW

Art. no. GTIN BALTIC745DF-LW 7393069023701

| Cabinet size             |
|--------------------------|
| Overall dimension in mm  |
| Depth in mm              |
| Bowl dim. in mm          |
| Cut-out dimension, inset |
| model                    |
| Radius                   |
| Waste hole dim. in mm    |
| Material                 |
|                          |

Material thickness in mm Gross weight in kg Net weight in kg 80 745 x 440 180 340 x 400 x 180 725 x 420 R 10 97 EN 1.4301, AISI 304, SS2333 1,2 10.00 8.50