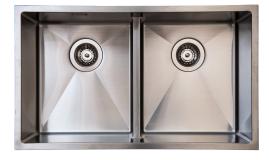

## Description

Baltic square kitchen sink, 2 bowls with low divider wall, for flush and under mount. The low divider wall allows the use of either two separate bowls, or the entire sink when washing large oven trays for example.