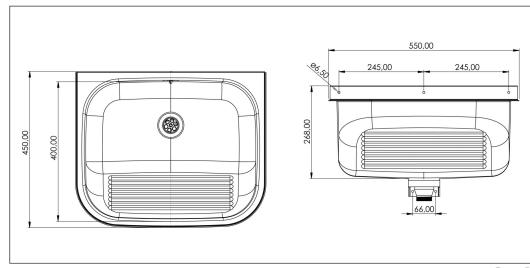

## Utility sink TempraWall50S1

**Art. no.** TEMPRA50S1 **GTIN** 8719585006421

Overall dimension in mm  $550 \times 450 \times 270$ 

Depth in mm 230

**Bowl dim. in mm**  $500 \times 400 \times 230$ 

Waste hole dim. in mm 52 Volume in L 34 Material Als