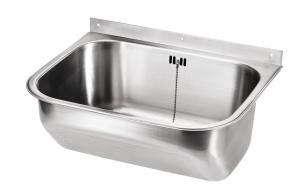

## Utility sink TempraWall50S1

**Art. no.** TEMPRA50S1 **GTIN** 8719585006421

Overall dimension in mm  $550 \times 450 \times 270$ 

Depth in mm 230

**Bowl dim. in mm**  $500 \times 400 \times 230$ 

Waste hole dim. in mm 52 Volume in L 34 Material Als

## **Description**

Utility sink in stainless steel for wall mounting. Including supporting bracket, backstand, waste with plug and overflow, screws and plugs.

Tempra50S1 without taphole.
Tempra50S1R with taphole to the right.