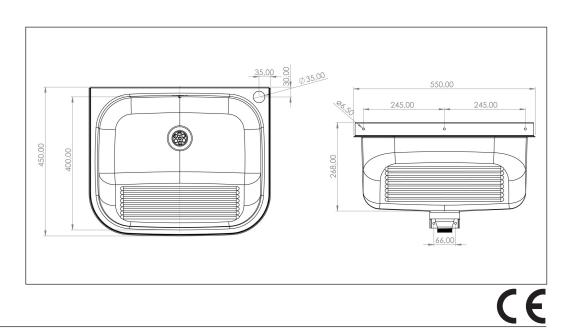

## Utility sink TempraWall50S1

Art. no. GTIN TEMPRA50S1R 8719585007565

Overall dimension in mm Depth in mm Bowl dim. in mm Waste hole dim. in mm Volume in L Material Material thickness in mm Installation height in mm Product load in N Gross weight in kg Net weight in kg Weight, pallet Pcs per pallet

550 x 450 x 270 230 500 x 400 x 230 52 34 AISI 304 1,2 900 1500 4.50 3.20 101.00 20