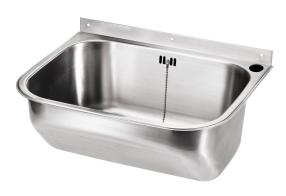

## Description

Utility sink in stainless steel for wall mounting. Including supporting bracket, backstand, waste with plug and overflow, screws and plugs.

Tempra50S1 without taphole. Tempra50S1R with taphole to the right.