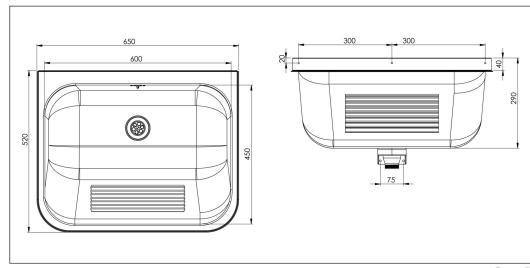

## Utility sink TempraWall60S1

Art. no. GTIN

TEMPRA60S1 8719585006438

Overall dimension in mm  $650 \times 520 \times 290$ 

Depth in mm 250

**Bowl dim. in mm**  $600 \times 450 \times 250$ 

Waste hole dim. in mm 52 Volume in L 47