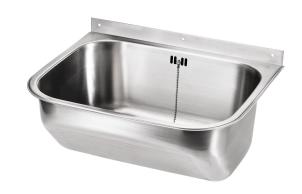

## Utility sink TempraWall60S1

Art. no. GTIN

TEMPRA60S1 8719585006438

Overall dimension in mm  $650 \times 520 \times 290$ 

Depth in mm 250

**Bowl dim. in mm**  $600 \times 450 \times 250$ 

Waste hole dim. in mm 52 Volume in L 47

## **Description**

Utility sink in stainless steel for wall mounting. Including supporting bracket, backstand, waste with plug and overflow, screws and plugs.

Tempra60S1 without taphole.
Tempra60S1R with taphole to the right.