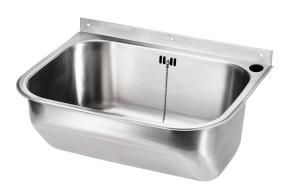

## Description

Utility sink in stainless steel for wall mounting. Including supporting bracket, backstand, waste with plug and overflow, screws and plugs.

Tempra60S1 without taphole. Tempra60S1R with taphole to the right.