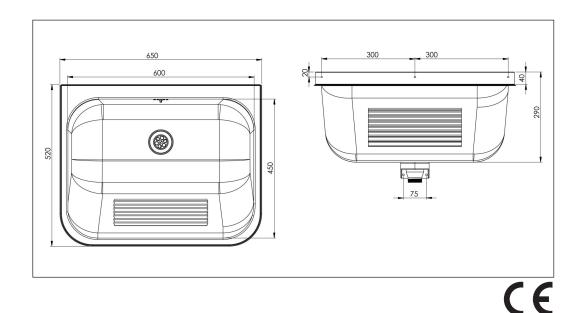

## Utility sink TempraWall60S1

Art. no. GTIN TEMPRA60S1R 8719585007572

Overall dimension in mm Depth in mm Bowl dim. in mm Waste hole dim. in mm Volume in L Material Material thickness in mm Installation height in mm Product load in N Gross weight in kg Net weight in kg Weight, pallet Pcs per pallet

650 x 520 x 290 250 600 x 450 x 250 52 47 AISI 304 1,2 900 1500 5.50 4.00 93.60

14