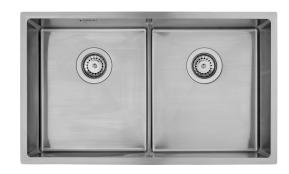

## **Description**

Baltic square kitchen sink, 2 bowls with thin and low divider wall, for flush and under mount. The low divider wall allows the use of either two separate bowls, or the entire sink when washing large oven trays for example.