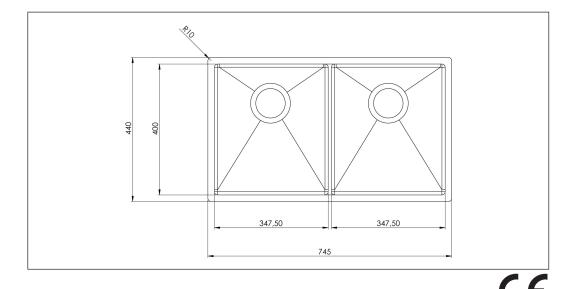

## Baltic BALTIC745D-LW T

**Art. no.** BALTIC745D-LWT **GTIN** 7393069024302

Cabinet size
Overall dimension in mm
Depth in mm
Bowl dim. in mm

Waste hole dim. in mm

Material

Material thickness in mm Gross weight in kg

Net weight in kg Pcs per pallet 80 745x440 180

347,5 x 400 x 180

31/2"

EN 1.4301, AISI 304,

SS2333

1,2 10.00 7.25 10