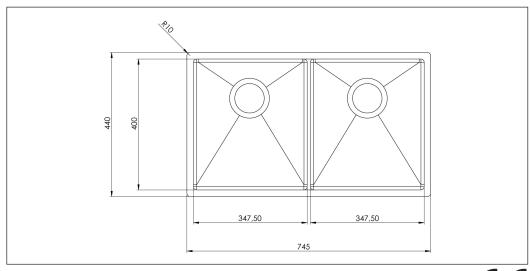

## Baltic BALTIC745D-LW T

Art. no.

BALTIC745DF-LWT 7393069024319

Cabinet size
Overall dimension in mm
Depth in mm

Bowl dim. in mm Cut-out dimension, inset

model

Waste hole dim. in mm

Material

Material thickness in mm Gross weight in kg Net weight in kg Pcs per pallet 80 745x440 180

347,5 x 400 x 180

725 x 420 3½"

EN 1.4301, AISI 304,

SS2333

1,2 10.00 7.25 10