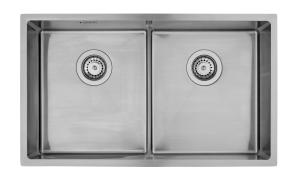

## Description

Baltic square kitchen sink, 2 bowls with thin and low divider wall, for flush and under mount. The low divider wall allows the use of either two separate bowls, or the entire sink when washing large oven trays for example.