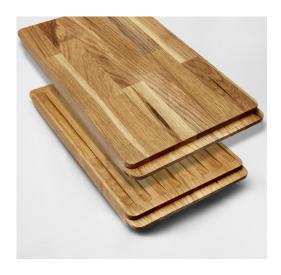

## **Description**

Cutting board in Oak wood for Quadra. Fits all models except Quadra180, Quadra500TH and Quadra530TH-TM. Also fits Intra Linea 7140 and all Intra Baltic models with 400 depth, except for Baltic230 (Baltic 400, 500, 585, 745)

Made of recyclable material that would otherwise have been wasted. Take good care of your chopping board and oil it regularly so it will last for many years to come. Quality for you and for the environment!

Our solid wood products are all made of wood whose natural colors and shades have been preserved. All products are designed for long life in both design and durability.