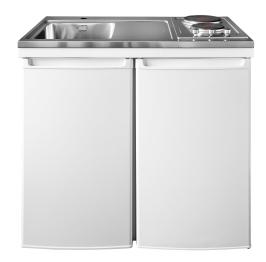

## IntraCulina KP CKCUL1000-KP

Art. no. GTIN Ref. no CKCUL1000L-KP 7393069025477 6503500

Overall dimension in mm Bowl dim. in mm Waste hole dim. in mm Gross weight in kg Net weight in kg Energy class refrigerator 1000 x 610 x 900 340 x 380 x 160 97 77.00 60.00 E

## Description

Culina is a brand new Intra mini kitchen with modern top in pure Scandinavian design and large bowls with clean lines. Practical wet zone with space for chopping board that easily can be moved from the wet zone and over the bowl. The chopping board can also be used as a cover tray and changes the size of the working area. The straight edges (K7) provide a modern and slim look.

Comes with hot plate unit, steel cabinet, refrigerator and kitchen sink. There are several accessories designed for the bowls.

CKCUL1000-KP-UK without refrigerator.

Optional