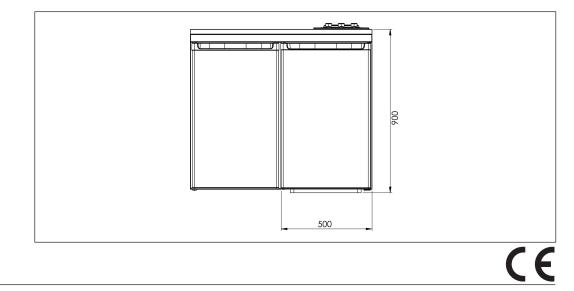

## IntraCulina KP CKCUL1000-KP

Art. no. GTIN Ref. no CKCUL1000L-KP 7393069025477 6503500

Overall dimension in mm Bowl dim. in mm Waste hole dim. in mm Gross weight in kg Net weight in kg Energy class refrigerator 1000 x 610 x 900 340 x 380 x 160 97 77.00 60.00 E