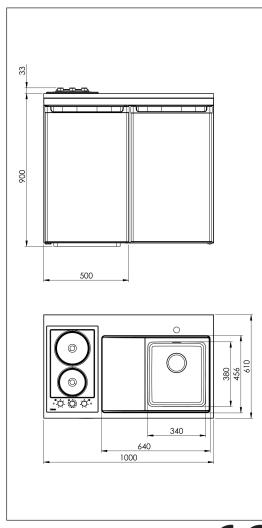

Comes with hot plate unit, steel cabinet, refrigerator and kitchen sink. There are several accessories designed for the bowls.

CKCUL1000-KP-UK without refrigerator.

Overall dimension in mm 1000 x 610 x 900 340 x 380 x 160 Bowl dim. in mm

97 Waste hole dim. in mm 77.00 Gross weight in kg Net weight in kg 60.00 **Energy class refrigerator** Ε