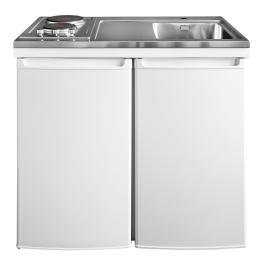

## Description

Culina is a brand new Intra mini kitchen with modern top in pure Scandinavian design and large bowls with clean lines. Practical wet zone with space for chopping board that easily can be moved from the wet zone and over the bowl. The chopping board can also be used as a cover tray and changes the size of the working area. The straight edges (K7) provide a modern and slim look.

Comes with hot plate unit, steel cabinet, refrigerator and kitchen sink. There are several accessories designed for the bowls.

CKCUL1000-KP-UK without refrigerator.

Overall dimension in mm 1000 x 610 x 900 340 x 380 x 160 Bowl dim. in mm