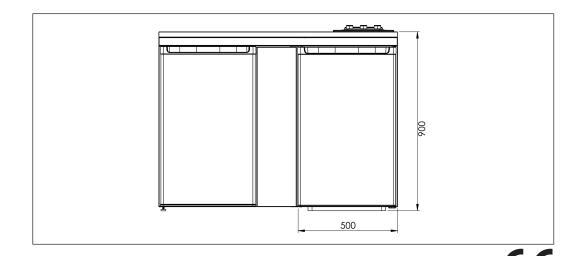

## IntraCulina KP CKCUL1200-KP

Art. no. GTIN

CKCUL1200L-KP 7393069025491

Overall dimension in mm Bowl dim. in mm Waste hole dim. in mm Gross weight in kg Net weight in kg Energy class refrigerator 1200 x 610 x 900 520 x 380 x 180 97 83.00 66.00