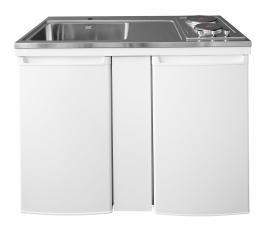

## **Description**

Culina is a brand new Intra mini kitchen with modern top in pure Scandinavian design and large bowls with clean lines. Practical wet zone with space for chopping board that easily can be moved from the wet zone and over the bowl. The chopping board can also be used as a cover tray and changes the size of the working area. The straight edges (K7) provide a modern and slim look.

Comes with hot plate unit, steel cabinet, refrigerator and kitchen sink. There are several accessories designed for the bowls.

CKCUL1200-KP-UK without refrigerator.

Optional

THE TEKA GROUE