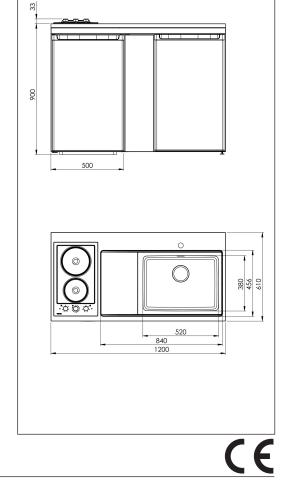

Comes with hot plate unit, steel cabinet, refrigerator and kitchen sink. There are several accessories designed for the bowls.

CKCUL1200-KP-UK without refrigerator.

| Overall dimension in mm   | 1200 x 610 x 900 |
|---------------------------|------------------|
| Bowl dim. in mm           | 520 x 380 x 180  |
| Waste hole dim. in mm     | 97               |
| Gross weight in kg        | 83.00            |
| Net weight in kg          | 66.00            |
| Energy class refrigerator | E                |