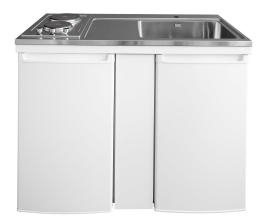

## Description

Culina is a brand new Intra mini kitchen with modern top in pure Scandinavian design and large bowls with clean lines. Practical wet zone with space for chopping board that easily can be moved from the wet zone and over the bowl. The chopping board can also be used as a cover tray and changes the size of the working area. The straight edges (K7) provide a modern and slim look.

Comes with hot plate unit, steel cabinet, refrigerator and kitchen sink. There are several accessories designed for the bowls.

CKCUL1200-KP-UK without refrigerator.

| Overall dimension in mm   | 1200 x 610 x 900 |
|---------------------------|------------------|
| Bowl dim. in mm           | 520 x 380 x 180  |
| Waste hole dim. in mm     | 97               |
| Gross weight in kg        | 83.00            |
| Net weight in kg          | 66.00            |
| Energy class refrigerator | E                |