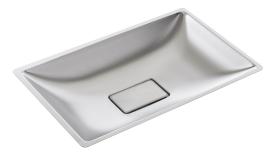

## Description

Icon hand wash basin IC1-22 in stainless steel 18/10, is designed for under mounting. The hand wash basin is pressed in one piece and has laser-cut integrated outlet holes that are concealed by a removable outlet cover. The basin is supplied with waste. Without overflow.

IC1-22N polished IC1-32N grinded

| Overall dimension in mm   | 525 x 334 x 97 |
|---------------------------|----------------|
| Depth in mm               | 97             |
| Bowl dim. in mm           | 500 x 310 x 83 |
| Waste hole placement      | С              |
| Material                  | AISI 304       |
| Material thickness in mm  | 0,9            |
| Installation height in mm | 850            |
| Gross weight in kg        | 2.31           |
| Net weight in kg          | 1.36           |
| Weight, pallet            | 94.30          |
| Pcs per pallet            | 30             |
| Design                    | HalvorThorsen  |