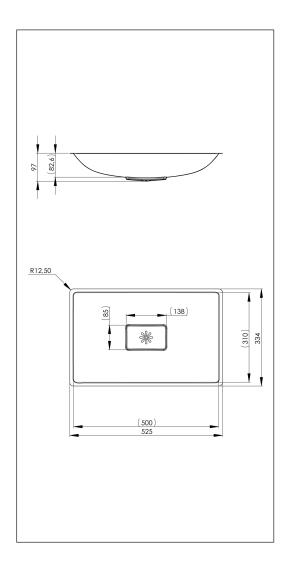

IC1-22N polished IC1-32N grinded

| Overall dimension in mm   | 525 x 334 x 97 |
|---------------------------|----------------|
| Depth in mm               | 97             |
| Bowl dim. in mm           | 500 x 310 x 83 |
| Waste hole placement      | С              |
| Material                  | AISI 304       |
| Material thickness in mm  | 0,9            |
| Installation height in mm | 850            |
| Gross weight in kg        | 2.31           |
| Net weight in kg          | 1.36           |
| Weight, pallet            | 94.30          |
| Pcs per pallet            | 30             |
| Design                    | HalvorThorsen  |