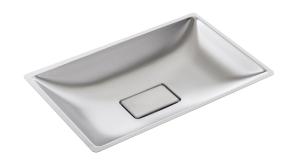

## **Description**

Icon hand wash basin IC1-22 in stainless steel 18/10, is designed for under mounting. The hand wash basin is pressed in one piece and has laser-cut integrated outlet holes that are concealed by a removable outlet cover. The basin is supplied with waste. Without overflow.

IC1-22N polished IC1-32N grinded

Overall dimension in mm 525 x 334 x 97

Depth in mm 97

**Bowl dim. in mm** 500 x 310 x 83

Waste hole placement C

MaterialAISI 304Material thickness in mm0,9Installation height in mm850Gross weight in kg2.31Net weight in kg1.36Weight, pallet94.30Pcs per pallet30