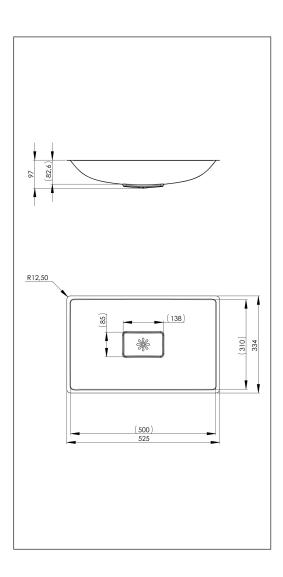

IC1-22N polished IC1-32N grinded

Overall dimension in mm 525 x 334 x 97

Depth in mm 97

**Bowl dim. in mm** 500 x 310 x 83

Waste hole placement C

MaterialAISI 304Material thickness in mm0,9Installation height in mm850Gross weight in kg2.31Net weight in kg1.36Weight, pallet94.30Pcs per pallet30