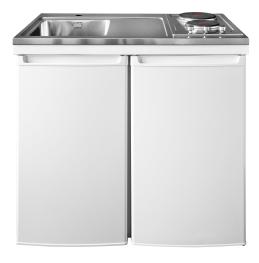

## **Description**

Culina is a brand new Intra mini kitchen with modern top in pure Scandinavian design and large bowls with clean lines. Practical wet zone with space for chopping board that easily can be moved from the wet zone and over the bowl. The chopping board can also be used as a cover tray and changes the size of the working area. The straight edges (K7) provide a modern and slim look.

Comes with hot plate unit, steel cabinet and kitchen sink. There are several accessories designed for the

CKCUL1000-KP-UK without refrigerator.

Optional