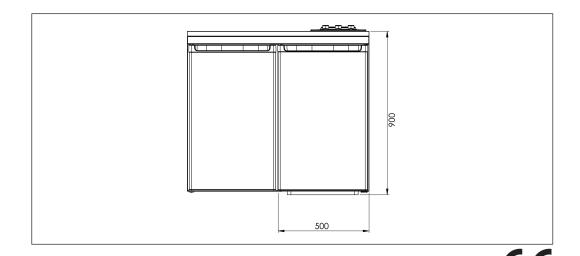

## IntraCulina KP CKCUL1000-KP

CKCUL1000L-KP-UK Art. no. **GTIN** 7393069025514 Ref. no

DB no.

688182100 2304018

Overall dimension in mm Bowl dim. in mm Waste hole dim. in mm Gross weight in kg Net weight in kg

1000 x 610 x 900 340 x 380 x 160 97 77.00 60.00