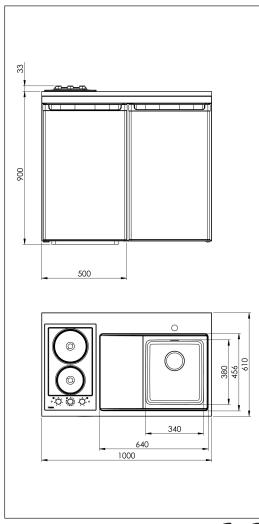

Comes with hot plate unit, steel cabinet and kitchen sink. There are several accessories designed for the bowls.

CKCUL1000-KP-UK without refrigerator.

Overall dimension in mm  $1000 \times 610 \times 900$ Bowl dim. in mm  $340 \times 380 \times 160$ 

Waste hole dim. in mm 97 Gross weight in kg 77.00 Net weight in kg 60.00