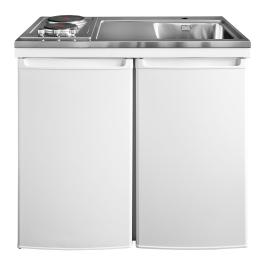

## Description

Culina is a brand new Intra mini kitchen with modern top in pure Scandinavian design and large bowls with clean lines. Practical wet zone with space for chopping board that easily can be moved from the wet zone and over the bowl. The chopping board can also be used as a cover tray and changes the size of the working area. The straight edges (K7) provide a modern and slim look.

Comes with hot plate unit, steel cabinet and kitchen sink. There are several accessories designed for the bowls.

CKCUL1000-KP-UK without refrigerator.

Overall dimension in mm  $1000 \times 610 \times 900$ Bowl dim. in mm  $340 \times 380 \times 160$ 