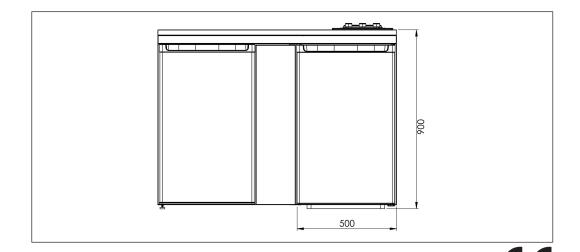

## IntraCulina KP CKCUL1200-KP

Art. no. GTIN

CKCUL1200L-KP-UK 7393069025538

Overall dimension in mm Bowl dim. in mm Waste hole dim. in mm Gross weight in kg Net weight in kg 1200 x 610 x 900 520 x 380 x 180 97 83.00 66.00