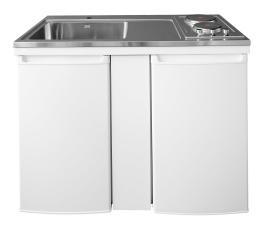

## **Description**

Culina is a brand new Intra mini kitchen with modern top in pure Scandinavian design and large bowls with clean lines. Practical wet zone with space for chopping board that easily can be moved from the wet zone and over the bowl. The chopping board can also be used as a cover tray and changes the size of the working area. The straight edges (K7) provide a modern and slim look.

Comes with hot plate unit, steel cabinet and kitchen sink. There are several accessories designed for the howls

CKCUL1200-KP-UK without refrigerator.

Optional